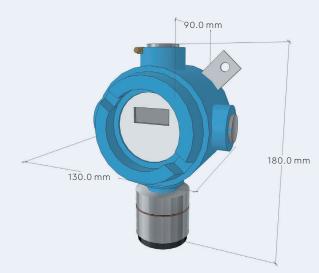

## DIMENSIONS AND CONNECTIONS

| 0  | 0       | 0   | 0      | 0                          |
|----|---------|-----|--------|----------------------------|
| 2  | m       | 4   | Ь      | 9                          |
| A  | в       | U   | Eol    | Analog                     |
| US | US      | DVD | Ana    | Ana                        |
| В  | В       | 0   | +      | S                          |
|    |         |     |        |                            |
|    | BUS A 2 | EX- | Ex-Gas | A 2<br>B 3<br>C 4<br>log 5 |