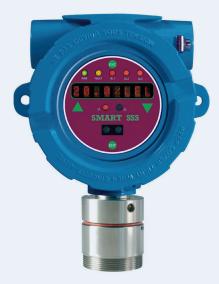

## ACETYLENE DETECTOR S4003AC FOR ATEX/SIL2

Designed to meet with tough industrial requirements, the Smart-Detector allow monitoring toxic and flammable contents in harsh environments and classified areas. They offer a 8-digit back-light display and 5 mode status LED for the gas concentration reading. Ideal in harsh environments, the Smart-Detector feature non intrusive calibration for an accurate and easy adjustment via Hall-effect switches, without opening the instrument and declassifying the area. The detectors are IP 65 protected (optional IP67) and complying with SIL3 SW and SIL2 HW. As an option, the sensor is available with dual-head concept and in stainless steel construction.