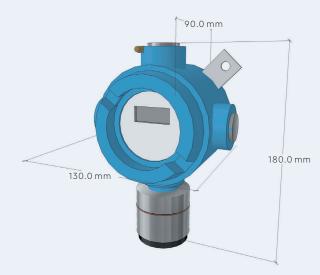

## DIMENSIONS AND CONNECTIONS

| 0     | 0   | 0    | 0    | 0      | 0      |
|-------|-----|------|------|--------|--------|
| 5     | 2   | m    | -t-  | ъ      | 9      |
| Bus1  | A   | в    | OVDC | Analog | Analog |
| 00    | BUS | BUS  |      | Ana    | Ana    |
| 24VDC | B   | B    | -    | +      | S      |
|       |     | Ex-  | Gas  | 5      |        |
|       | D   | lete | cto  | Г      |        |