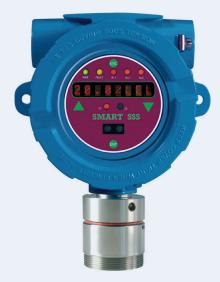

## BUTANE DETECTOR S4003BU FOR ATEX/SIL2

Designed to meet with tough industrial requirements, the Smart-Detector allow monitoring toxic and flammable contents in harsh environments and classified areas. They offer a 8-digit back-light display and 5 mode status LED for the gas concentration reading. Ideal in harsh environments, the Smart-Detector feature non intrusive calibration for an accurate and easy adjustment via Hall-effect switches, without opening the instrument and declassifying the area. The detectors are IP 65 protected (optional IP67) and complying with SIL3 SW and SIL2 HW. As an option, the sensor is available with dual-head concept and in stainless steel construction.