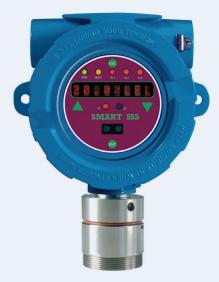

## METHANE DETECTOR S4003ME FOR ATEX/SIL2

Designed to meet with tough industrial requirements, the Smart-Detector allow monitoring toxic and flammable contents in harsh environments and classified areas. They offer a 8-digit back-light display and 5 mode status LED for the gas concentration reading. Ideal in harsh environments, the Smart-Detector feature non intrusive calibration for an accurate and easy adjustment via Hall-effect switches, without opening the instrument and declassifying the area. The detectors are IP 65 protected (optional IP67) and complying with SIL3 SW and SIL2 HW. As an option, the sensor is available with dual-head concept and in stainless steel construction.