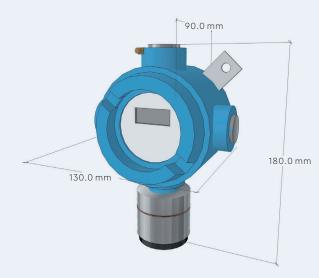

## DIMENSIONS AND CONNECTIONS

| 0     | 0   | 0    | 0    | 0        | 0        |
|-------|-----|------|------|----------|----------|
| -     | 2   | m    | 4    | Ь        | 9        |
| Bus1  | A   | в    | U    | pol      | bol      |
| 24VDC | BUS | BUS  | OVDC | + Analog | S Analog |
|       |     | Ex-  | Gas  | 5        |          |
|       | D   | lete | cto  | Г        |          |